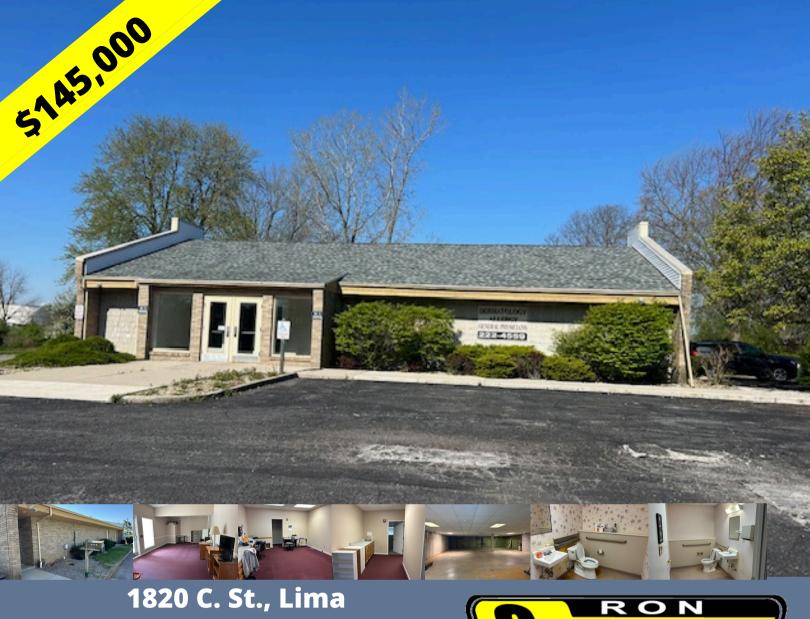

1820 C. St., Lima
OFFICE BUILDING ON 1.66 AC
Shawnee SD

Welcome to 1820 C. Street, Lima, OH--the ideal setting for your growing business! This commercial office building, situated on a 1.66 ac lot, built in 1986, boasts 2,646 sq.ft. of versatile office space that has been thoughtfully designed to accommodate a wide range of professional needs. This facility features new roof, 6 private offices, 2 restrooms, and a full basement with plumbing for an additional restroom. Open basement area offers potential for expansion or for storage. 1.66 ac lot provides for ample parking and potential for possible future expansion. Whether you are expanding your current business or looking to establish a new one, this property could be a wonderful opportunity to own your own versatile office space. So much potential: medical or dentist office, chiropractor, investment planner, bank, insurance office, salon or spa, or many more opportunities. Why lease when you can own your own office building?!!