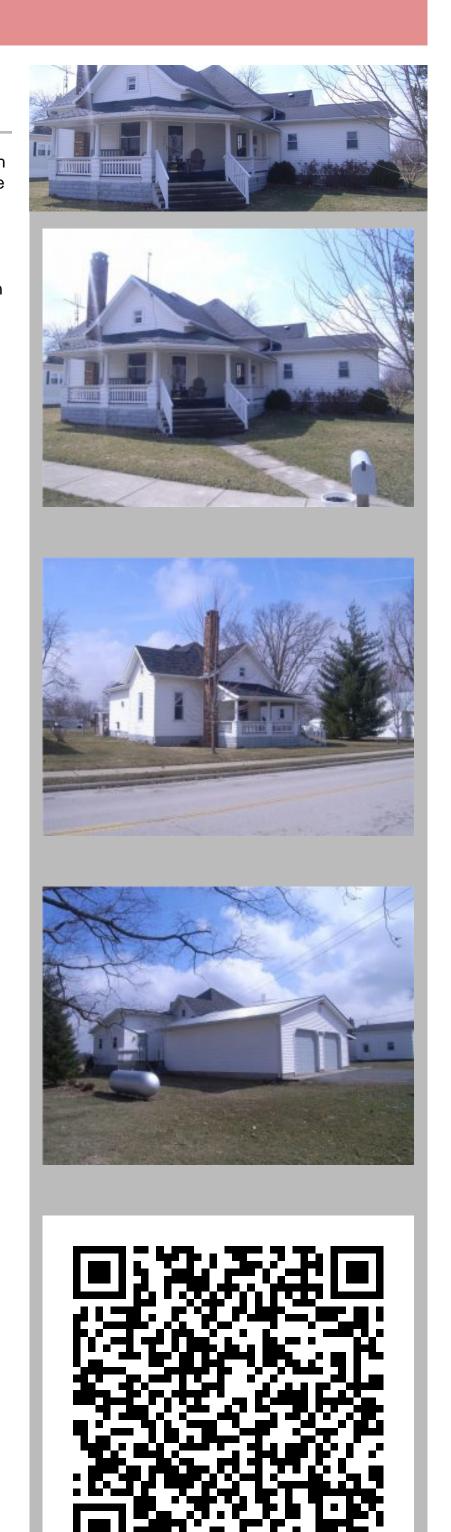

## **Details**

List Price: \$109,000

Address: 350 Main Mendon, OH - Ohio, 45862

School District: 5405 Parkway LSD

Property Type: Residential

Total Rooms: 7 Baths: 1.00 Bedrooms: 3

Garage: 3 Car Garage SqFt Total: 1800 Year Built: 1910

Foundation: Crawl Space Exterior Features: Vinyl Tax Township: Union Semi-Tax: \$600 Lot Size: 133x182

Listing Agent Name: Jim Shaffer

## Description

Very nice 3 bedroom with possible 4th, and 1 large full bath home on a corner lot with a over sized 30' x 30' 2 car garage workshop attached, and another 1 car 20' x 22' garage located just south of the house. New bedroom added on the home just a few years ago. New windows, furnace, water heater, roof, electric was all redone. Really nice kitchen. Covered wrap around front porch. No work needed, move-in ready. Come see for yourself!