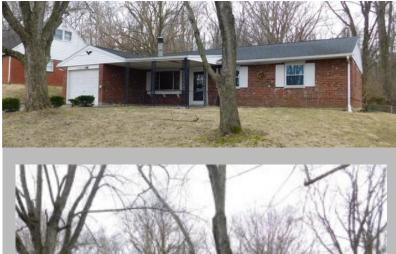

## Description

Great Starter or Down Sizing Home for those seeking a single floor plan. Step Saver open floor plan kitchen & adjoining dining area. Rear family room for entertaining & enjoyment or could be used as a private office space. Living room offers a brick faced woodburning fireplace to cozy up to & enjoy during those final chilly evenings . Don't fret about heating fuel costs. Individual electric baseboard let you completely control your usage. Laundry facilities located with convenient access from the kitchen & master bedroom. The deep garage has a pull down attic entry for overhead storage. Massive front covered patio/porch for lounging relaxation. Back patio views out over the private yard that is bordered at the rear by dense woods. Freshly painted throughout in warm taupe tones, accented with bright white trim, new vinyl in kitchen, dining, family room, laundry & rear hallway. New carpeting & interior & closet doors. Located close to ball fields & Custenborder Park. Call today to see!