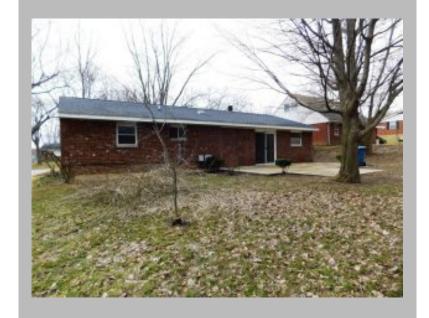

## Description

Great Starter or Down Sizing Home for those seeking a single floor plan. Step Saver open floor plan kitchen & adjoining dining area. Rear family room for entertaining & enjoyment or could be used as a private office space. Living room offers a brick faced woodburning fireplace to cozy up to & enjoy during those final chilly evenings . Don't fret about heating fuel costs. Individual electric baseboard let you completely control your usage. Laundry facilities located with convenient access from the kitchen & master bedroom. The deep garage has a pull down attic entry for overhead storage. Massive front covered patio/porch for lounging relaxation. Back patio views out over the private yard that is bordered at the rear by dense woods. Freshly painted throughout in warm taupe tones, accented with bright white trim, new vinyl in kitchen, dining, family room, laundry & rear hallway. New carpeting & interior & closet doors. Located close to ball fields & Custenborder Park. Call today to see!