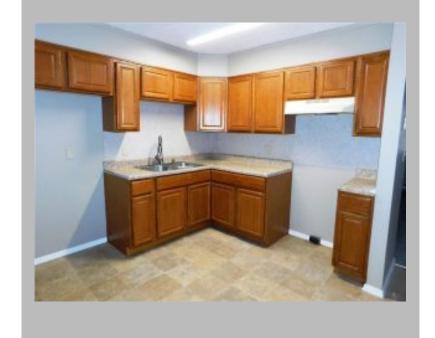

## Description

Great Starter or Down Sizing Home for those seeking a single floor plan. Step Saver open floor plan kitchen & adjoining dining area. Rear family room for entertaining & enjoyment or could be used as a private office space. Living room offers a brick faced woodburning fireplace to cozy up to & enjoy during those final chilly evenings . Don't fret about heating fuel costs. Individual electric baseboard let you completely control your usage. Laundry facilities located with convenient access from the kitchen & master bedroom. The deep garage has a pull down attic entry for overhead storage. Massive front covered patio/porch for lounging relaxation. Back patio views out over the private yard that is bordered at the rear by dense woods. Freshly painted throughout in warm taupe tones, accented with bright white trim, new vinyl in kitchen, dining, family room, laundry & rear hallway. New carpeting & interior & closet doors. Located close to ball fields & Custenborder Park. Call today to see!