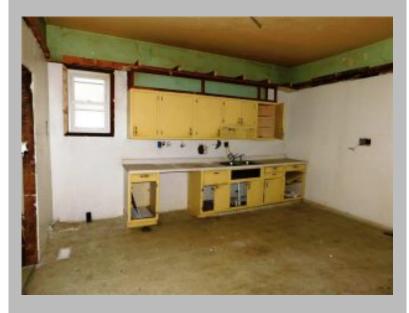

## Description

This property is definitely a "Work In Progress" that needs that certain renovator looking to invest in a Winter Project to reap the profits in the Spring. Would make a fantastic home to live in or use as a rental. Newer siding, windows and the majority has had new exposed wiring has been fished through and run throughout the walls into the outlet/switch areas. Hardwood floors, entry with knotty pine paneling, 2 rooms on the 1st floor could be utilized as additional bedrooms. Huge eat in kitchen, dining room with corner cabinet. Spacious bedrooms. 2 additional areas that previous were baths and could be reconstructed. Alley access in the rear and street parking in the front. Seller has never occupied property so has no knowledge of any aspect of property condition. Selling As Is/Where Is. No warranties or guarantees. Buyers are to rely on their own inspections. Earnest Money of 2% or \$1,000. whichever is greater, upon acceptance. Proof Of Funds required with any submitted offers.