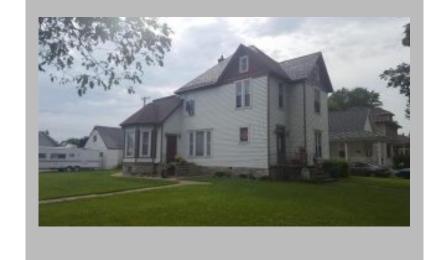

## 129 Ash Saint Marys, OH - Ohio, 45885

## **Details**

List Price: \$134,900

Address: 129 Ash Saint Marys, OH - Ohio, 45885

School District: 0604 St. Marys CSD

Property Type: Residential

Baths: 2.00 Bedrooms: 5

Appliances And Kitchen: Dishwasher, Range, Refrigerator

Garage: 2 Car Garage SqFt Total: 2652 Year Built: 1920

Cooling System: Window Unit Foundation: Full Basement Exterior Features: Wood Tax Township: St. Marys Twp.

Semi-Tax: \$709 Total Acres: 0.2534 Lot Size: 83x133

## Description

Beautiful, large, traditional 2-story home on large city lot (over a quarter acre)! Home boasts 5 bedrooms, 2 bathrooms, traditional living room, dining room, eat-in kitchen and plenty of storage! Original wood floors and woodwork! Front entryway and living room also has pocket doors. Large 24x28 garage has kids hang-out above. Need space? At over 2,600 square feet, you've got it here! Call now to schedule your personal tour...this one won't last long!