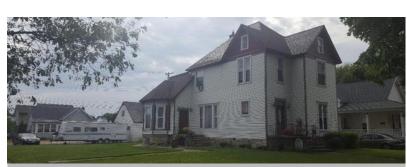

## 129 Ash Saint Marys, OH - Ohio, 45885

## **Details**

List Price: \$134,900

Address: 129 Ash Saint Marys, OH - Ohio, 45885

School District: 0604 St. Marys CSD

Property Type: Residential

Baths: 2.00 Bedrooms: 5

Appliances And Kitchen: Dishwasher, Range, Refrigerator

Garage: 2 Car Garage SqFt Total: 2652 Year Built: 1920

Cooling System: Window Unit Foundation: Full Basement Exterior Features: Wood Tax Township: St. Marys Twp.

Semi-Tax: \$709 Total Acres: 0.2534 Lot Size: 83x133

## Description

Beautiful, large, traditional 2-story home on large city lot (over a quarter acre)! Home boasts 5 bedrooms, 2 bathrooms, traditional living room, dining room, eat-in kitchen and plenty of storage! Original wood floors and woodwork! Front entryway and living room also has pocket doors. Large 24x28 garage has kids hang-out above. Need space? At over 2,600 square feet, you've got it here! Call now to schedule your personal tour...this one won't last long!