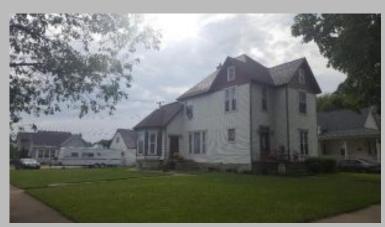

## 129 Ash Saint Marys, OH - Ohio, 45885

## **Details**

List Price: \$134,900

Address: 129 Ash Saint Marys, OH - Ohio, 45885

School District: 0604 St. Marys CSD

Property Type: Residential

Baths: 2.00 Bedrooms: 5

Appliances And Kitchen: Dishwasher, Range, Refrigerator

Garage: 2 Car Garage SqFt Total: 2652 Year Built: 1920

Cooling System: Window Unit Foundation: Full Basement Exterior Features: Wood Tax Township: St. Marys Twp.

Semi-Tax: \$709 Total Acres: 0.2534 Lot Size: 83x133

## Description

Beautiful, large, traditional 2-story home on large city lot (over a quarter acre)! Home boasts 5 bedrooms, 2 bathrooms, traditional living room, dining room, eat-in kitchen and plenty of storage! Original wood floors and woodwork! Front entryway and living room also has pocket doors. Large 24x28 garage has kids hang-out above. Need space? At over 2,600 square feet, you've got it here! Call now to schedule your personal tour...this one won't last long!