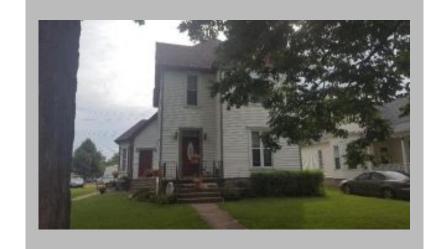

## 129 Ash Saint Marys, OH - Ohio, 45885

## **Details**

List Price: \$134,900

Address: 129 Ash Saint Marys, OH - Ohio, 45885

School District: 0604 St. Marys CSD

Property Type: Residential

Baths: 2.00 Bedrooms: 5

Appliances And Kitchen: Dishwasher, Range, Refrigerator

Garage: 2 Car Garage SqFt Total: 2652 Year Built: 1920

Cooling System: Window Unit Foundation: Full Basement Exterior Features: Wood Tax Township: St. Marys Twp.

Semi-Tax: \$709 Total Acres: 0.2534 Lot Size: 83x133

## Description

Beautiful, large, traditional 2-story home on large city lot (over a quarter acre)! Home boasts 5 bedrooms, 2 bathrooms, traditional living room, dining room, eat-in kitchen and plenty of storage! Original wood floors and woodwork! Front entryway and living room also has pocket doors. Large 24x28 garage has kids hang-out above. Need space? At over 2,600 square feet, you've got it here! Call now to schedule your personal tour...this one won't last long!