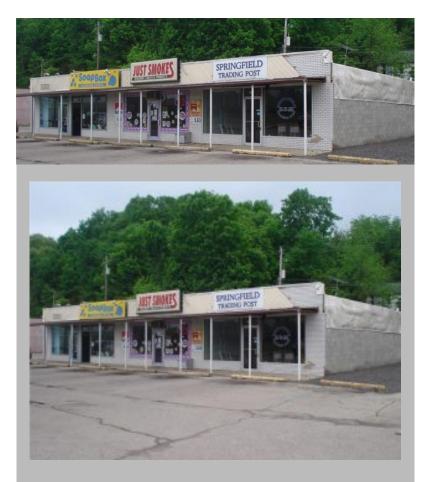

## Details

List Price: \$224,900 Address: Springfield, Ohio City: Springfield SqFt Total: 4829 Year Built: 1961 Exterior Features: Block,Brick Tax Township: Springfield Cor Semi-Tax: \$1,229 Total Acres: 0.7736 Lot Size: 169x200 Listing Agent Name: Charlene Roberge

## Description

Located on the high traffic North West corner of Belmont and Lagonda Ave (Mitchell Blvd) is this great investment opportunity. Multi-unit commercial property with two spaces currently leased to a laundry mat and a convenience item shop with one space open for your business. Schedule your private showing today, appointment required.