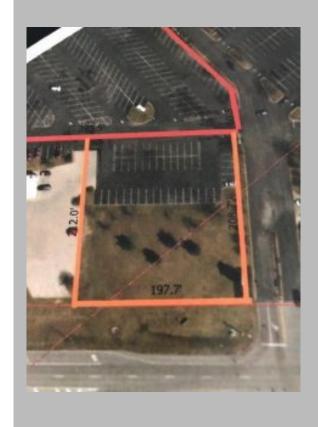

## **Details**

List Price: \$200,000

Address: 1170-1292 Indiana Celina, OH - Ohio, 45885

Exterior Features: Oth Exterior (See Rmks)

Tax Township: Noble Semi-Tax: \$1 Total Acres: 1.0000 Lot Size: 200x200

Listing Agent Name: Deborah Borns

## Description

Out Lot 1 located at the new St. Marys Square. Center. New local owners have big plans for the center that will begin in 2019. Lot is between Shell/subway and McDonalds. Right off of St. Rt 29. Located in the heart of the business center. Traffic light at corner. Private access road into the center and this site. All public utilities. Survey will be completed by owners www.stmaryssquare.com for details.