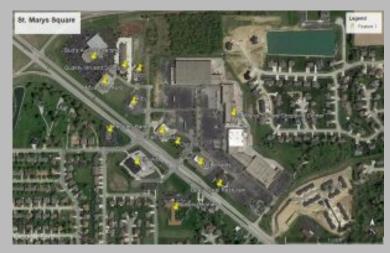

## Description

Out Lot 1 located at the new St. Marys Square. Center. New local owners have big plans for the center that will begin in 2019. Lot is between Shell/subway and McDonalds. Right off of St. Rt 29. Located in the heart of the business center. Traffic light at corner. Private access road into the center and this site. All public utilities. Survey will be completed by owners www.stmaryssquare.com for details.