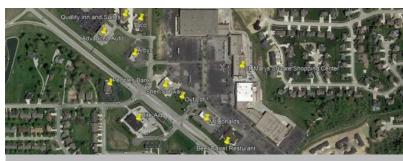

## Description

Out Lot 1 located at the new St. Marys Square. Center. New local owners have big plans for the center that will begin in 2019. Lot is between Shell/subway and McDonalds. Right off of St. Rt 29. Located in the heart of the business center. Traffic light at corner. Private access road into the center and this site. All public utilities. Survey will be completed by owners www.stmaryssquare.com for details.