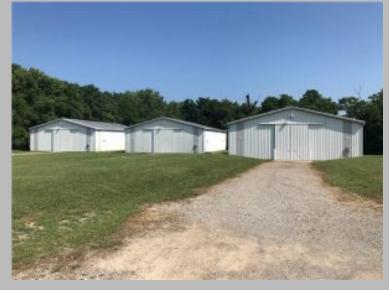

## Description

Three 48'x72' steel buildings with concrete and electric on 2.957 acres, zoned M2 (heavy manufacturing district). Each building has a separate electric meter, separate gravel driveway, and a truck loading dock on the rear of the building. Buildings have overhead interior lighting & exterior security lighting. Sliding doors are 13 1/2' tall. Overhead door is 10'. There is also adequate space available for a large parking area, or additional storage units/buildings. Bldg #1 (#344) currently generates \$6,600 of annual rent and the tenant has a month-to-month lease. Bldg #2 (#340) and Bldg #3 (336) are currently vacant and ready for use or additional tenants.