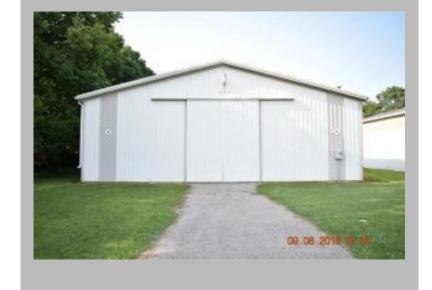

## Description

Three 48'x72' steel buildings with concrete and electric on 2.957 acres, zoned M2 (heavy manufacturing district). Each building has a separate electric meter, separate gravel driveway, and a truck loading dock on the rear of the building. Buildings have overhead interior lighting & exterior security lighting. Sliding doors are 13 1/2' tall. Overhead door is 10'. There is also adequate space available for a large parking area, or additional storage units/buildings. Bldg #1 (#344) currently generates \$6,600 of annual rent and the tenant has a month-to-month lease. Bldg #2 (#340) and Bldg #3 (336) are currently vacant and ready for use or additional tenants.