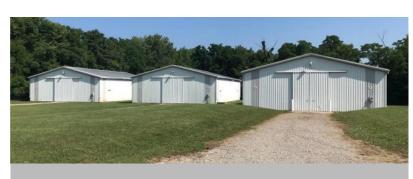

## Description

Three 48'x72' steel buildings with concrete and electric on 2.957 acres, zoned M2 (heavy manufacturing district). Each building has a separate electric meter, separate gravel driveway, and a truck loading dock on the rear of the building. Buildings have overhead interior lighting & exterior security lighting. Sliding doors are 13 1/2' tall. Overhead door is 10'. There is also adequate space available for a large parking area, or additional storage units/buildings. Bldg #1 (#344) currently generates \$6,600 of annual rent and the tenant has a month-to-month lease. Bldg #2 (#340) and Bldg #3 (336) are currently vacant and ready for use or additional tenants.