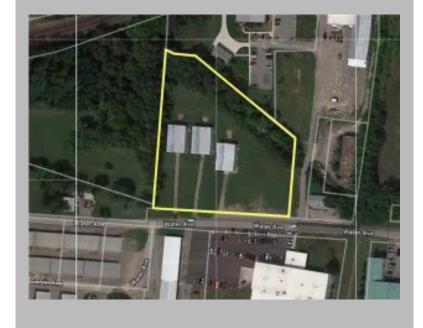

## **Details**

List Price: \$299,900
Address: Zanesfield, Ohio
City: Zanesfield
SqFt Total: 10368
Year Built: 1990
Exterior Features: Steel
Tax Township: Lake
Semi-Tax: \$1,291
Total Acres: 2.9570
Lot Size: Irregular

## Description

Three 48'x72' steel buildings with concrete and electric on 2.957 acres, zoned M2 (heavy manufacturing district). Each building has a separate electric meter, separate gravel driveway, and a truck loading dock on the rear of the building. Buildings have overhead interior lighting & exterior security lighting. Sliding doors are 13 1/2' tall. Overhead door is 10'. There is also adequate space available for a large parking area, or additional storage units/buildings. Bldg #1 (#344) currently generates \$6,600 of annual rent and the tenant has a month-to-month lease. Bldg #2 (#340) and Bldg #3 (336) are currently vacant and ready for use or additional tenants.