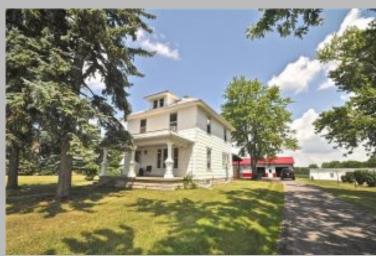

## 5623 Buckneck Bradford, OH - Ohio, 45308

## Description

Such an amazing property, home and garage! This home is located on 12.998 acres that consist of about 6 1/2 acres of tillable land, 4 acres of woods and about 1 1/2 acres of yard that houses a 3 bedroom 1 1/2 bath, a 50x30 garage that was built in 2012 that features a concrete floor and electric. There is also a 40x10 shed that can store of a lot of toys... or maybe some chickens or goats! The home features large rooms and has been completely re-wired. Relax on the covered deck or take a stroll through the woods!