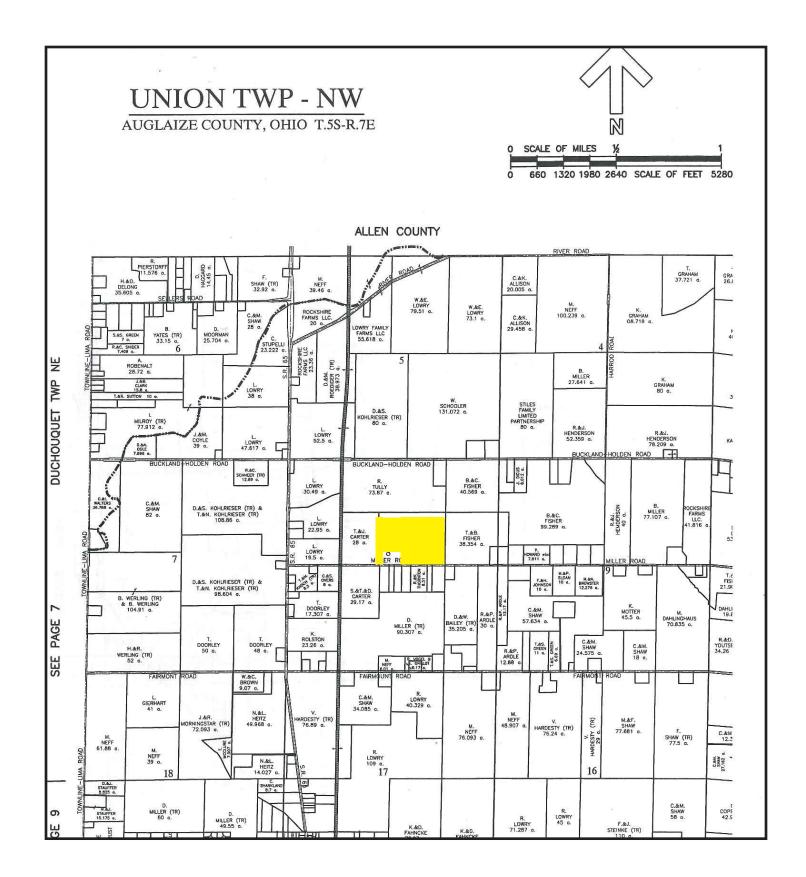

### Plat Map

Ron Spencer Real Estate 2895 Harding Hwy Lima, OH 45804 www.rsre.com

Apx 47.3 Total Acres
Almost All Tillable
Systematically Tiled
Located on Miller Road in Union Township,
Auglaize County
Annual Taxes: TBD

Parcel Number: Part of L3300800702

Randy Faulder: 419-302-6455 randy@rsre.com