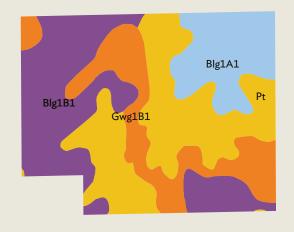

|   | SOIL<br>CODE | SOIL DESCRIPTION                                           | ACRES PER | CENTAGE OF<br>FIELD | SOIL<br>CLASS | NCCPI |
|---|--------------|------------------------------------------------------------|-----------|---------------------|---------------|-------|
| - | Pt           | Pewamo silty clay loam, 0 to 1 percent slopes              | 16.46     | 33.3%               | 2             | 75.6  |
|   | Blg1B1       | Blount silt loam, ground moraine, 2 to 4 percent slopes    | 14.94     | 30.2%               | 2             | 50.8  |
|   | Gwg1E        | 1Glynwood silt loam, ground moraine, 2 to 6 percent slopes | 9.83      | 19.9%               | 2             | 50.0  |
|   | Blg1A1       | Blount silt loam, ground moraine, 0 to 2 percent slopes    | 8.25      | 16.7%               | 2             | 54.3  |
|   |              |                                                            | 49.48     |                     |               | 59.5  |

#### All fields

49 ac

**Coogle** 

| SOIL<br>CODE | SOIL DESCRIPTION                                            | ACRES PERC | CENTAGE OF<br>FIELD | SOIL<br>CLASS | NCCPI |
|--------------|-------------------------------------------------------------|------------|---------------------|---------------|-------|
| Pt           | Pewamo silty clay loam, 0 to 1 percent slopes               | 16.46      | 33.3%               | 2             | 75.6  |
| Blg1B1       | . Blount silt loam, ground moraine, 2 to 4 percent slopes   | 14.94      | 30.2%               | 2             | 50.8  |
| Gwg1B        | 31Glynwood silt loam, ground moraine, 2 to 6 percent slopes | 9.83       | 19.9%               | 2             | 50.0  |
| Blg1A1       | Blount silt loam, ground moraine, 0 to 2 percent slopes     | 8.25       | 16.7%               | 2             | 54.3  |
|              |                                                             | 49.48      |                     |               | 59.5  |