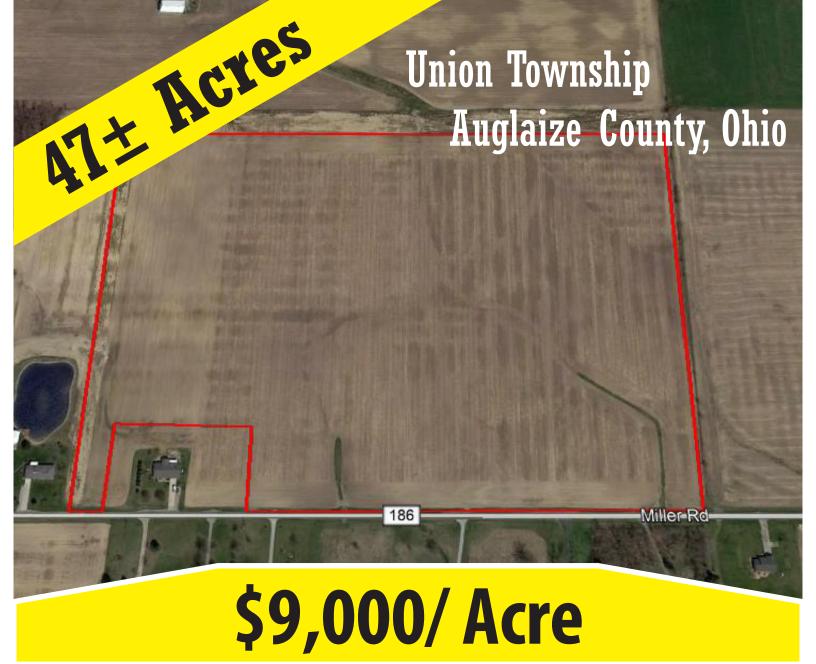

Apx 47.3 Total Acres
Almost All Tillable
Systematically Tiled
Located on Miller Road in Union Township,
Auglaize County
Annual Taxes: TBD

Parcel Number: Part of L3300800702

Randy Faulder: 419-302-6455 randy@rsre.com