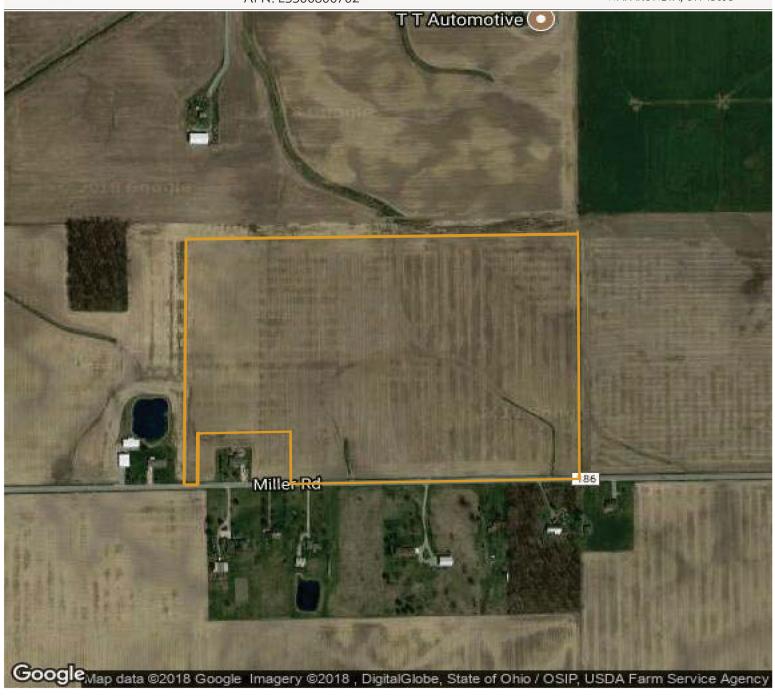

#### Auglaize County, OH

| FIELD | ACRES | LOCATION                      | OWNER (LAST UPDATED)          | OWNER ADDRESS                            |
|-------|-------|-------------------------------|-------------------------------|------------------------------------------|
|       | 49.48 | 5S 7E – 8<br>APN: L3300800702 | CARTER, THOMAS R (02/27/2017) | 19455 MILLER RD,<br>WAPAKONETA, OH 45895 |

### Plat Map

Ron Spencer Real Estate 2895 Harding Hwy Lima, OH 45804 www.rsre.com