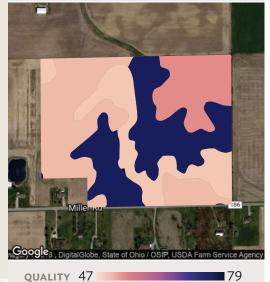

# Soil Map

1 field, 49 acres in Auglaize County, OH

**TOWNSHIP/SECTION** 5S 7E - 8

**AVG NCCPI** 

**COUNTY AVG** 

59.5

58.6

Map data ©2018 Google

|   | SOIL<br>CODE | SOIL DESCRIPTION                                           | ACRES PER | CENTAGE OF<br>FIELD | SOIL<br>CLASS | NCCPI |
|---|--------------|------------------------------------------------------------|-----------|---------------------|---------------|-------|
| - | Pt           | Pewamo silty clay loam, 0 to 1 percent slopes              | 16.46     | 33.3%               | 2             | 75.6  |
|   | Blg1B1       | Blount silt loam, ground moraine, 2 to 4 percent slopes    | 14.94     | 30.2%               | 2             | 50.8  |
|   | Gwg1E        | 1Glynwood silt loam, ground moraine, 2 to 6 percent slopes | 9.83      | 19.9%               | 2             | 50.0  |
|   | Blg1A1       | Blount silt loam, ground moraine, 0 to 2 percent slopes    | 8.25      | 16.7%               | 2             | 54.3  |
|   |              |                                                            | 49.48     |                     |               | 59.5  |

#### All fields

49 ac

**Coogle** 

| SOIL<br>CODE | SOIL DESCRIPTION                                            | ACRES PERC | CENTAGE OF<br>FIELD | SOIL<br>CLASS | NCCPI |
|--------------|-------------------------------------------------------------|------------|---------------------|---------------|-------|
| Pt           | Pewamo silty clay loam, 0 to 1 percent slopes               | 16.46      | 33.3%               | 2             | 75.6  |
| Blg1B1       | . Blount silt loam, ground moraine, 2 to 4 percent slopes   | 14.94      | 30.2%               | 2             | 50.8  |
| Gwg1B        | 31Glynwood silt loam, ground moraine, 2 to 6 percent slopes | 9.83       | 19.9%               | 2             | 50.0  |
| Blg1A1       | Blount silt loam, ground moraine, 0 to 2 percent slopes     | 8.25       | 16.7%               | 2             | 54.3  |
|              |                                                             | 49.48      |                     |               | 59.5  |