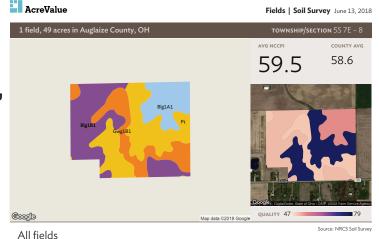

## Aerial Map

1 field, 49 acres in Auglaize County, OH

**TOWNSHIP/SECTION** 5S 7E – 8

# Soil Map

1 field, 49 acres in Auglaize County, OH

**TOWNSHIP/SECTION** 5S 7E - 8

**AVG NCCPI** 

**COUNTY AVG** 

59.5

58.6

Map data ©2018 Google

#### All fields

49 ac

**Coogle** 

| SOIL<br>CODE | SOIL DESCRIPTION                                            | ACRES PERC | CENTAGE OF<br>FIELD | SOIL<br>CLASS | NCCPI |
|--------------|-------------------------------------------------------------|------------|---------------------|---------------|-------|
| Pt           | Pewamo silty clay loam, 0 to 1 percent slopes               | 16.46      | 33.3%               | 2             | 75.6  |
| Blg1B1       | . Blount silt loam, ground moraine, 2 to 4 percent slopes   | 14.94      | 30.2%               | 2             | 50.8  |
| Gwg1B        | 31Glynwood silt loam, ground moraine, 2 to 6 percent slopes | 9.83       | 19.9%               | 2             | 50.0  |
| Blg1A1       | Blount silt loam, ground moraine, 0 to 2 percent slopes     | 8.25       | 16.7%               | 2             | 54.3  |
|              |                                                             | 49.48      |                     |               | 59.5  |