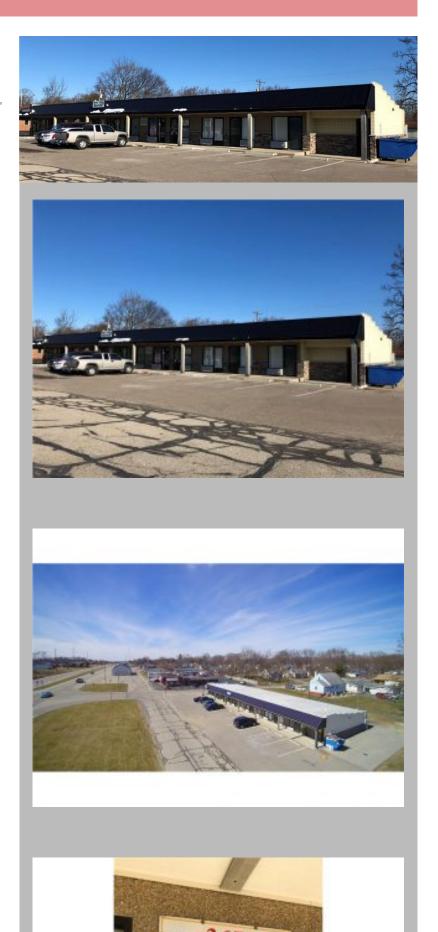

## 3674 National, Springfield

## Description

Incredible business opportunity on the east side of Springfield located on infamous East National Road across from Walmart just east of Springfield. This is a two parcel sale. Taxes and lot size reflect both parcels. City sewer. Private new well (Crabtree). Trash is \$75/month with Vince (seller pays). 10 single units at just under 500 square feet and 2 double unit just under 1000 square feet. New plumbing, new water heater, new sewer clean outs for each restroomhook up, new continuous gutters and downspouts, new stone work, new pillars, new metal roof on over hang, new LED recess lighting, newly remodeled units. Rubber roof all inspected. 2 units have a private restroom for employees/customers plus there is men's and women's restroom at the end of the building for all. Plumbing is in place for 6 units to connect to in order to add additional restrooms. There is also a storage unit at the end of the building. Plenty of parking here. Possible owner financing available.