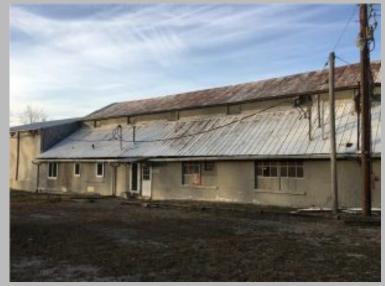

## Description

Known as BEACH MTG. PLANT #2. This building sits on 3.98 acres and is super private. 25,000 sq. ft. (2 Buildings). 5 Ton overhead crane in high bay area. 2400 amp of 480 volt with bus ducts and switch boxes all over building. Copper wire needs to be replaced. Air compressor room with plumbing throughout building. Loading docks in back of building