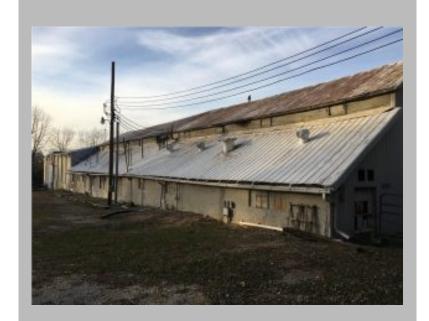

## Description

Known as BEACH MTG. PLANT #2. This building sits on 3.98 acres and is super private. 25,000 sq. ft. (2 Buildings). 5 Ton overhead crane in high bay area. 2400 amp of 480 volt with bus ducts and switch boxes all over building. Copper wire needs to be replaced. Air compressor room with plumbing throughout building. Loading docks in back of building