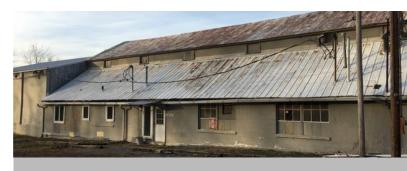

## Description

Known as BEACH MTG. PLANT #2. This building sits on 3.98 acres and is super private. 25,000 sq. ft. (2 Buildings). 5 Ton overhead crane in high bay area. 2400 amp of 480 volt with bus ducts and switch boxes all over building. Copper wire needs to be replaced. Air compressor room with plumbing throughout building. Loading docks in back of building