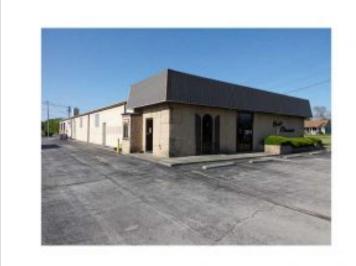

## Description

FORMER PARIS CLEANERS BUILDING. 8000 SQ. FT. 1ST FLOOR, 5000 SQ. FT. BASEMENT FOR A TOTAL OF 1300 SQ. FT. OF USABLE SPACE!!! Fork lift ramp from 1st floor to bsmt plus stairway. 3-Phase electric, 400 amp service. Standing seam galvanized roof, insulated block walls, drive up window, restrooms, open space. Located on s/e corner of SR 703 (Celina Rd) & SR 364. YOU CAN SEE GRAND LAKE FROM BUILDING! Full set of blueprints available, all city of St Marys utilities. Possible C.I.S. monies for creating jobs to offset loan thru city of St Marys. Zoning St Marys City C2 general commercial district (see attachment for possible uses). Front entry, 3 offices w/GFA & Central Air, work area, large exhaust fans. LOCATION! GOT AN IDEA? LET US HELP YOU SEE YOUR IDEAS COME TRUE...INVEST IN ST MARYS & GRAND LAKE!!