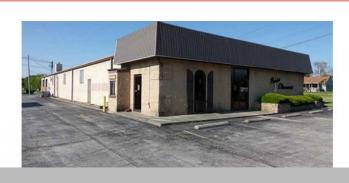

## Description

FORMER PARIS CLEANERS BUILDING. 8000 SQ. FT. 1ST FLOOR, 5000 SQ. FT. BASEMENT FOR A TOTAL OF 1300 SQ. FT. OF USABLE SPACE!!! Fork lift ramp from 1st floor to bsmt plus stairway. 3-Phase electric, 400 amp service. Standing seam galvanized roof, insulated block walls, drive up window, restrooms, open space. Located on s/e corner of SR 703 (Celina Rd) & SR 364. YOU CAN SEE GRAND LAKE FROM BUILDING! Full set of blueprints available, all city of St Marys utilities. Possible C.I.S. monies for creating jobs to offset loan thru city of St Marys. Zoning St Marys City C2 general commercial district (see attachment for possible uses). Front entry, 3 offices w/GFA & Central Air, work area, large exhaust fans. LOCATION! GOT AN IDEA? LET US HELP YOU SEE YOUR IDEAS COME TRUE...INVEST IN ST MARYS & GRAND LAKE!!