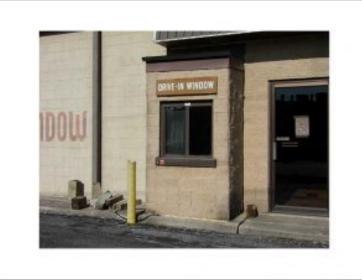

## Description

FORMER PARIS CLEANERS BUILDING. 8000 SQ. FT. 1ST FLOOR, 5000 SQ. FT. BASEMENT FOR A TOTAL OF 1300 SQ. FT. OF USABLE SPACE!!! Fork lift ramp from 1st floor to bsmt plus stairway. 3-Phase electric, 400 amp service. Standing seam galvanized roof, insulated block walls, drive up window, restrooms, open space. Located on s/e corner of SR 703 (Celina Rd) & SR 364. YOU CAN SEE GRAND LAKE FROM BUILDING! Full set of blueprints available, all city of St Marys utilities. Possible C.I.S. monies for creating jobs to offset loan thru city of St Marys. Zoning St Marys City C2 general commercial district (see attachment for possible uses). Front entry, 3 offices w/GFA & Central Air, work area, large exhaust fans. LOCATION! GOT AN IDEA? LET US HELP YOU SEE YOUR IDEAS COME TRUE...INVEST IN ST MARYS & GRAND LAKE!!