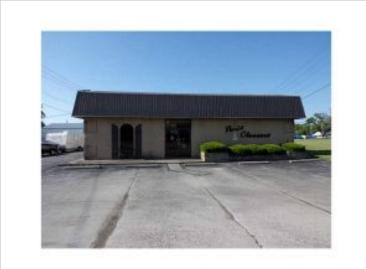

## Description

FORMER PARIS CLEANERS BUILDING. 8000 SQ. FT. 1ST FLOOR, 5000 SQ. FT. BASEMENT FOR A TOTAL OF 1300 SQ. FT. OF USABLE SPACE!!! Fork lift ramp from 1st floor to bsmt plus stairway. 3-Phase electric, 400 amp service. Standing seam galvanized roof, insulated block walls, drive up window, restrooms, open space. Located on s/e corner of SR 703 (Celina Rd) & SR 364. YOU CAN SEE GRAND LAKE FROM BUILDING! Full set of blueprints available, all city of St Marys utilities. Possible C.I.S. monies for creating jobs to offset loan thru city of St Marys. Zoning St Marys City C2 general commercial district (see attachment for possible uses). Front entry, 3 offices w/GFA & Central Air, work area, large exhaust fans. LOCATION! GOT AN IDEA? LET US HELP YOU SEE YOUR IDEAS COME TRUE...INVEST IN ST MARYS & GRAND LAKE!!