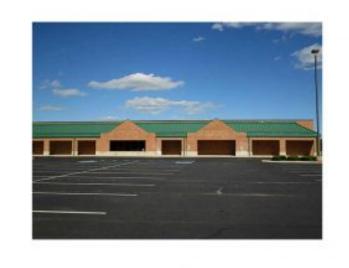

## 496 Washington, New Bremen

## Details

List Price: \$75,000 Address: New Bremen, Ohio City: New Bremen SqFt Total: 25000 Year Built: 1990 Cooling System: Central Cooling Exterior Features: Brick Tax Township: German Listing Agent Name: Tim Hemmelgarn

## Description

25,000 sq ft of retail space available for lease in the Amsterdam Center shopping plaza, located in New Bremen, OH. The unit includes restrooms, warehouse space, office space and a loading dock. It is a great opportunity for a business to locate as an anchor store in a busy shopping center. Other businesses within the center include: grocery store, Mexican restaurant, religious book and gift store, Chinese restaurant, specialty toy store, print and frame shop, hair salon, Subway restaurant, investment office and a dance studio. Rent is based on \$3 per sq ft (\$6250/mo) plus quarterly CAM. If your business does not require this much space, the landlord may consider dividing the 25,000 sq ft to accommodate your needs.