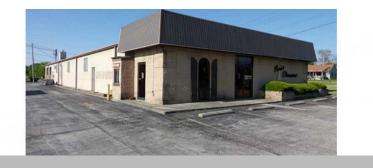

## **1975 Celina, Saint Marys**

## Description

FORMER PARIS CLEANERS BUILDING. 8000 SQ. FT. 1ST FLOOR, 5000 SQ. FT. BASEMENT FOR A TOTAL OF 1300 SQ. FT. OF USABLE SPACE!!! Fork lift ramp from 1st floor to bsmt plus stairway. 3-Phase electric, 400 amp service. Standing seam galvanized roof, insulated block walls, drive up window, restrooms, open space. Located on s/e corner of SR 703 (Celina Rd) & SR 364. YOU CAN SEE GRAND LAKE FROM BUILDING! Full set of blueprints available, all city of St Marys utilities. Possible C.I.S. monies for creating jobs to offset loan thru city of St Marys. Zoning St Marys City C2 general commercial district (see attachment for possible uses). Front entry, 3 offices w/GFA & Central Air, work area, large exhaust fans. LOCATION! GOT AN IDEA? LET US HELP YOU SEE YOUR IDEAS COME TRUE...INVEST IN ST MARYS & GRAND LAKE!!