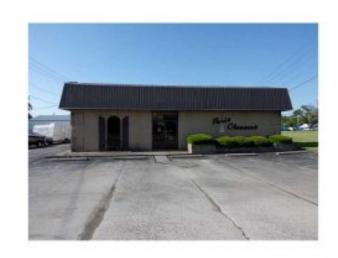

## **1975 Celina, Saint Marys**

## Description

FORMER PARIS CLEANERS BUILDING. 8000 SQ. FT. 1ST FLOOR, 5000 SQ. FT. BASEMENT FOR A TOTAL OF 1300 SQ. FT. OF USABLE SPACE!!! Fork lift ramp from 1st floor to bsmt plus stairway. 3-Phase electric, 400 amp service. Standing seam galvanized roof, insulated block walls, drive up window, restrooms, open space. Located on s/e corner of SR 703 (Celina Rd) & SR 364. YOU CAN SEE GRAND LAKE FROM BUILDING! Full set of blueprints available, all city of St Marys utilities. Possible C.I.S. monies for creating jobs to offset loan thru city of St Marys. Zoning St Marys City C2 general commercial district (see attachment for possible uses). Front entry, 3 offices w/GFA & Central Air, work area, large exhaust fans. LOCATION! GOT AN IDEA? LET US HELP YOU SEE YOUR IDEAS COME TRUE...INVEST IN ST MARYS & GRAND LAKE!!