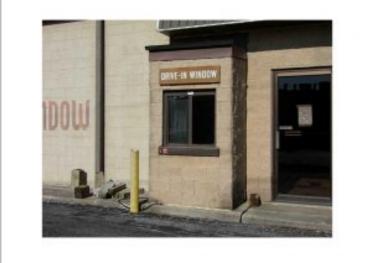

## Description

FORMER PARIS CLEANERS BUILDING. 8000 SQ. FT. 1ST FLOOR, 5000 SQ. FT. BASEMENT FOR A TOTAL OF 1300 SQ. FT. OF USABLE SPACE!!! Fork lift ramp from 1st floor to bsmt plus stairway. 3-Phase electric, 400 amp service. Standing seam galvanized roof, insulated block walls, drive up window, restrooms, open space. Located on s/e corner of SR 703 (Celina Rd) & SR 364. YOU CAN SEE GRAND LAKE FROM BUILDING! Full set of blueprints available, all city of St Marys utilities. Possible C.I.S. monies for creating jobs to offset loan thru city of St Marys. Zoning St Marys City C2 general commercial district (see attachment for possible uses). Front entry, 3 offices w/GFA & Central Air, work area, large exhaust fans. LOCATION! GOT AN IDEA? LET US HELP YOU SEE YOUR IDEAS COME TRUE...INVEST IN ST MARYS & GRAND LAKE!!