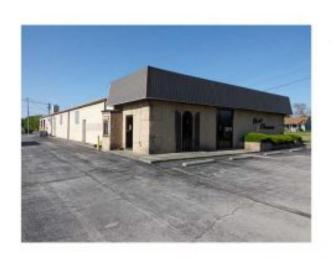

## **1975 Celina, Saint Marys**

## Description

FORMER PARIS CLEANERS BUILDING. 8000 SQ. FT. 1ST FLOOR, 5000 SQ. FT. BASEMENT FOR A TOTAL OF 1300 SQ. FT. OF USABLE SPACE!!! Fork lift ramp from 1st floor to bsmt plus stairway. 3-Phase electric, 400 amp service. Standing seam galvanized roof, insulated block walls, drive up window, restrooms, open space. Located on s/e corner of SR 703 (Celina Rd) & SR 364. YOU CAN SEE GRAND LAKE FROM BUILDING! Full set of blueprints available, all city of St Marys utilities. Possible C.I.S. monies for creating jobs to offset loan thru city of St Marys. Zoning St Marys City C2 general commercial district (see attachment for possible uses). Front entry, 3 offices w/GFA & Central Air, work area, large exhaust fans. LOCATION! GOT AN IDEA? LET US HELP YOU SEE YOUR IDEAS COME TRUE...INVEST IN ST MARYS & GRAND LAKE!!